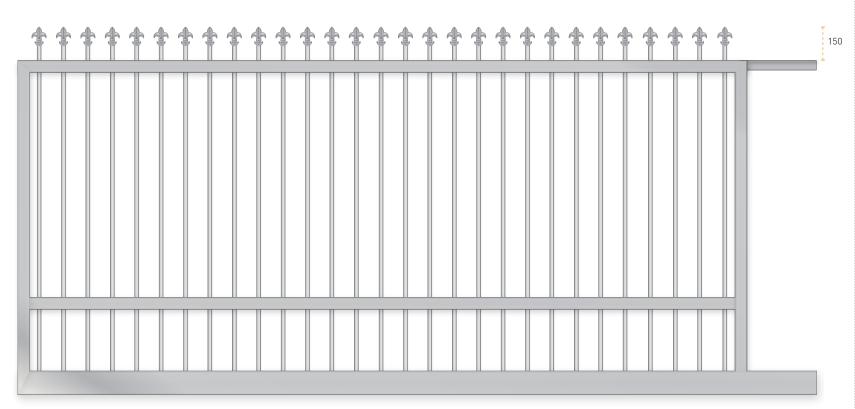

SG4 - BUNDY W/ EXTRA RAIL SLIDING GATE

## **FRAME**

50 x 50 x 1.8mm SHS Frame

50 x 100 x 3mm RHS Bottom Rail

- Sliding Gate wheels insert into Bottom Rail
- Extends 400mm further than gate width for motor racking to attach to

40 x 40 x 3mm Guide Angle

• Extends 400mm past gate to slot into Guide Block

Mitred Corners

## DESIGN

16mm CHS (1.2mm) Vertical Tubes

100mm Tube Centres

Fleur De Lys 'J' Male Spear

Doggy Bars @ 50mm Tube Centres