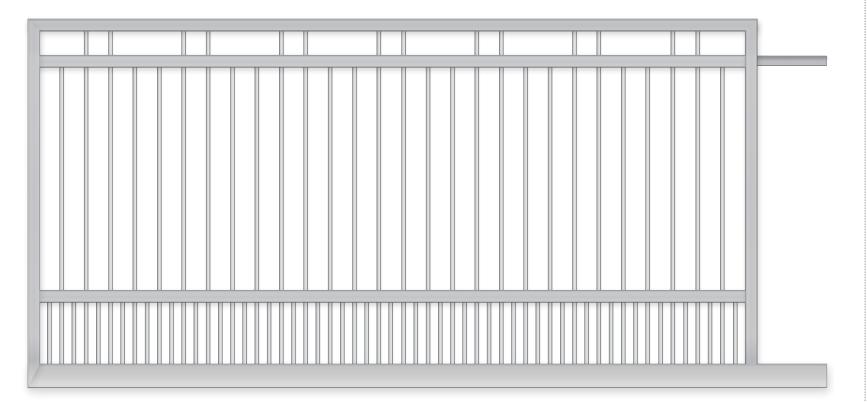

## **FRAME**

50 x 50 x 1.8mm SHS Frame

50 x 100 x 3mm RHS Bottom Rail

- Sliding Gate wheels insert into Bottom Rail
- Extends 400mm further than gate width for motor racking to attach to

40 x 40 x 3mm Guide Angle

• Extends 400mm past gate to slot into Guide Block

Mitred Corners

## **DESIGN**

16mm CHS (1.2mm) Vertical Tubes

100mm Tube Centres

Doggy Bars @ 50mm Tube Centres

## **MATERIALS**

6063 T6 Aluminium

All of our Sliding Gates are available in the Interpon Powder Coating Colour Range

Pattern may vary depending on gate width

ROCKY + DOGGY BARS SLIDING GATE

DRAWING NO: SG3