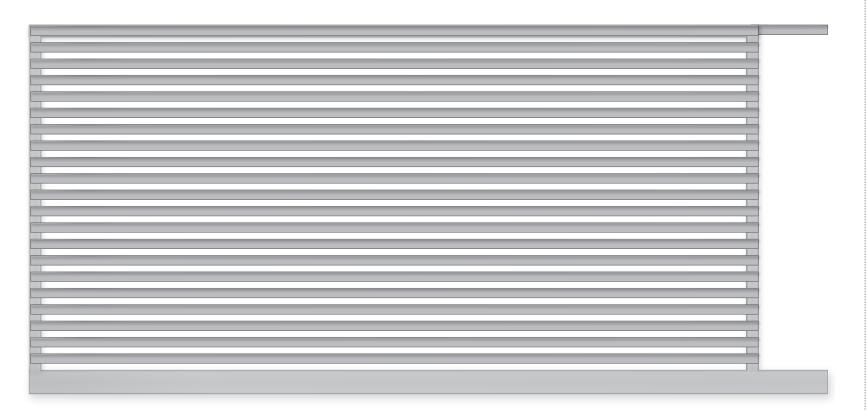

SG17 - HORIZONTAL (40 x 40mm) ANGLE SLIDING GATE

### FRAME

50 x 50 x 3mm SHS Frame

50 x 100 x 3mm RHS Bottom Rail

- Sliding Gate wheels insert into Bottom Rail
- Extends 400mm further than gate width for motor racking to attach to

40 x 40 x 3mm Guide Angle

Extends 400mm past gate to slot into Guide Block

Mitred Corners

### **DESIGN**

40 x 40 x 3mm Angle

50mm Gaps

### **MATERIALS**

6063 T6 Aluminium

All of our Sliding Gates are available in the Interpon Powder Coating Colour Range

HORIZONTAL (40 x 40mm) ANGLE SLIDING GATE

DRAWING NO: SG17

CONTACT: sales@oxworks.com.au