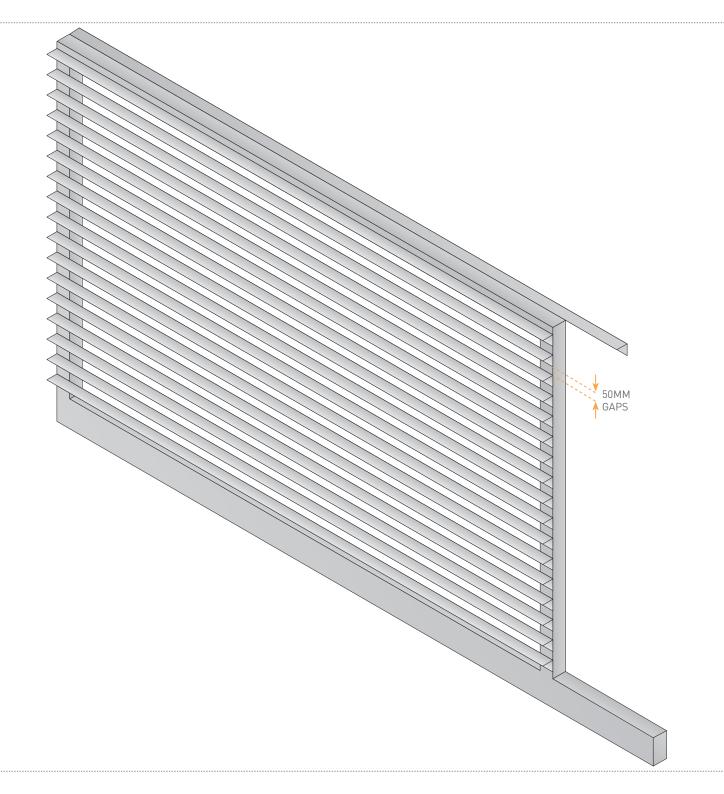

## FRAME

50 x 50 x 3mm SHS Frame

50 x 100 x 3mm RHS Bottom Rail

- Sliding Gate wheels insert into Bottom Rail
- Extends 400mm further than gate width for motor racking to attach to

40 x 40 x 3mm Guide Angle

• Extends 400mm past gate to slot into Guide Block

Mitred Corners

### **DESIGN**

40 x 40 x 3mm Angle

50mm Gaps

## **MATERIALS**

6063 T6 Aluminium

All of our Sliding Gates are available in the Interpon Powder Coating Colour Range

TITLE: HORIZONTAL (40 x 40mm) ANGLE SLIDING GATE

DRAWING NO: SG17

CONTACT: sales@oxworks.com.au