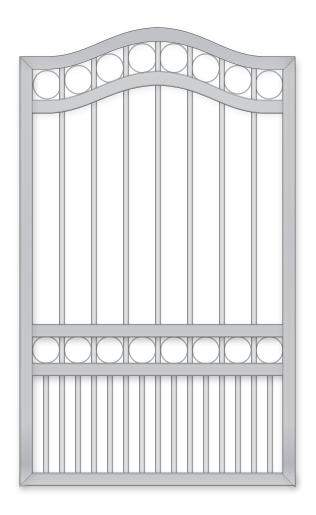

PG9 - CUSTOM LONGREACH + DOGGY BARS PEDESTRIAN GATE

## FRAME

40 x 40 x 2mm SHS Frame

Mitred Corners

## **DESIGN**

Minimum Gate Width for a wave rise:

| GATE WIDTH (mm) | RISE (mr |
|-----------------|----------|
| 1000            | 140      |
| 1200            | 190      |
| 1500            | 300      |

Gate height is measured to top of curve

16mm CHS (1.2mm) Vertical Tubes

100mm Tube Centres

Doggy Bars @ 50mm Tube Centres

83mm Flat Rings

## **MATERIALS**

6063 T6 Aluminium

All of our Pedestrian Gates are available in the Interpon Powder Coating Colour Range

Pattern may vary depending on gate width

TITLE: CUSTOM LONGREACH

+ DOGGY BARS PEDESTRIAN GATE